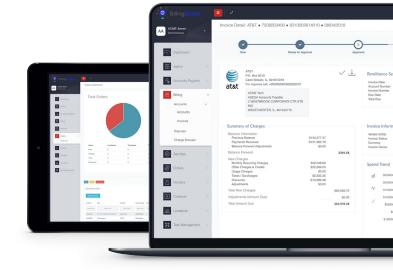

## **Billing Buddy**

Reimagine your Carrier experience with Billing Buddy, a life cycle management tool that assures billing accuracy while giving you access to key information in real time. One location to manage Accounts, Bills, Accounting, Inventory, Orders, Equipment, and Contracts with expert help when needed. We guarantee ROI.